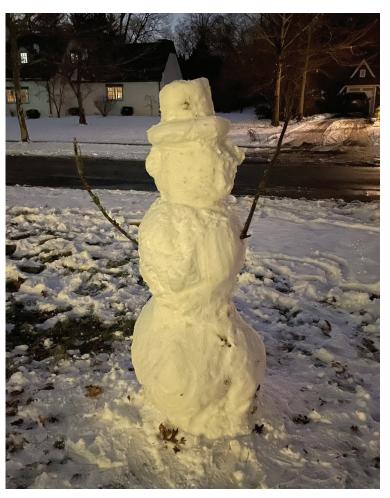

The Eckert family decided to make Fosty the Snowman before the snow melted last month!