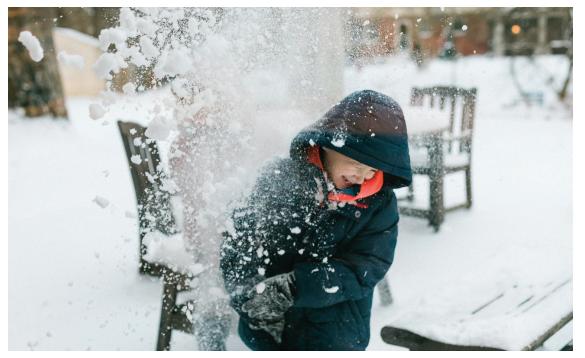

## December Fun!

Terrace Park Resident Henry Fopeano enjoyed the December 23, 2022 storm that blanketed the area with snow and temps well below zero before the Christmas Holiday!

William Bortz-Druffel and his hockey team, Triple Dog Dares partcipated in Queen City New Year's Bash 3v3 Pond Hockey Tournament last month at 50 West Brewery and won their division.