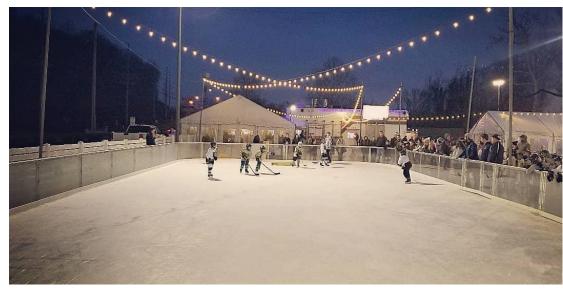

## December Fun!

Terrace Park Resident Henry Fopeano enjoyed the December 23, 2022 storm that blanketed the area with snow and temps well below zero before the Christmas Holiday!

William Bortz-Druffel and his hockey team, Triple Dog Dares partcipated in Queen City New Year's Bash 3v3 Pond Hockey Tournament last month at 50 West Brewery and won their division.