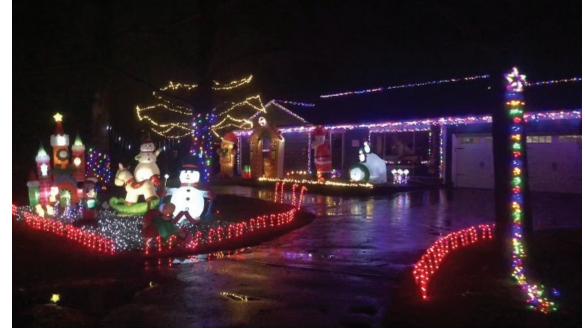

# Holiday Home Decorating Contest Lights up TP

Wednesday, December 14th marked the fifth annual Holiday Home Decorating Contest, sponsored by The Village Views and Steve Early with Sibcy Cline Realtors. We had more than twenty houses enter this year and our judges had the difficult choice of picking only three winners; best white lights, best colored lights, and the coveted Clark W. Griswold Award for best "Wow!" factor. This year we had two new judges who will remain anonymous but had three strong qualifications. 1. They have good taste. 2. They do not live in TP and do not know the contestants. 3. They enjoy judging others.

Pretending that the steady rain was snow, the judges drove by each house, (sometimes more than once) and really had a hard time choosing winners. On Oxford Avenue alone the competition was tough, but after stiff drinks and deliberations, three winners were eventually chosen.

For best white lights, the winners are the Satterwhites at the corner of Elm and Stanton. From the oversized ornaments on the front porch to the variety of lights, this house is a winter winner! For best colored lights, the judges chose the Heis Family at 307 Oxford. A perennial favorite, it's hard to forget the king-size Rudolph and Santa, as well as the twinkling lawn. There was a new contestant and champion this year who took home the Clark W. Griswold award...it's the Batemans at 822 Myrtle! Be sure you make it all the way down Myrtle this year because this yard is such a showstopper, it probably distracted Santa's sleigh when he passed over TP on Christmas Eve. Honorable mentions this year include the Tritschs at 1 Lexington Circle, the Detwillers at 108 Wrenwood, and of course the Hesser's tree at 801 Miami- the grand dame of Miami Avenue! Thank you to everyone who entered.