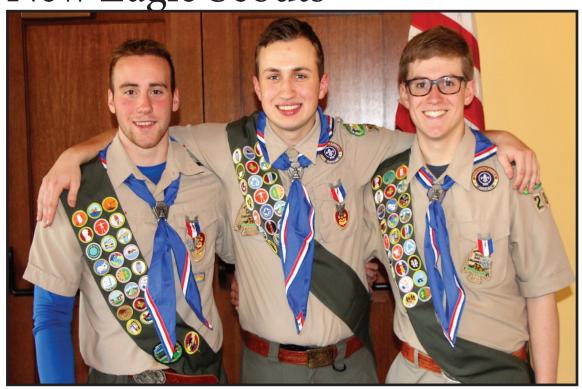

# Boy Scout Troop 286 Honors New Eagle Scouts

Congratulations to Philip Forbes, Sam Reid, and Luke Gaskey, the most recent Terrace Park residents to attain the the rank of Eagle Scout, the highest rank in scouts. Troopmaster Marty McGrory and members of Troop 286 held an Eagle Court of Honor on February 2 at St. Thomas Episcopal Church. Since the rank of Eagle Scout was created in 1911, only four percent of boy scouts have achieved this level. Past recipients include four Nobel Prize laureates, 11 Medal of Honor recipients and at least 40 astronauts including Neil Armstrong. Congratulations, gentlemen!