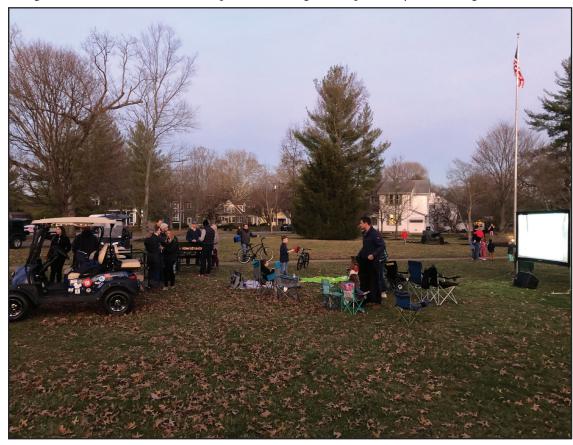

# Super Night for a Super Bowl

On Sunday February 2nd temperatures reached a balmy 64 degrees in Terrace Park. As the great weather fell on Super Bowl Sunday, some families came up with a plan to enjoy the weather and the big game. With a projection screen, grill and fire pit, the Village Green became a great spot for a pop up Super Bowl Party! BYOGC (golf cart).