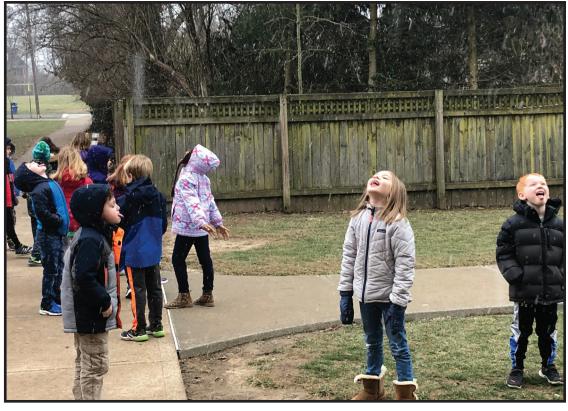

## First Snow of the Decade

The last day of January brought the first snowfall of the year. It was late morning when the flakes started flurrying and in the kindergarten at Terrace Park Elementary that meant one thing... emergency recess! Mrs. Merten's students are seen above with tongues out to catch the fun. We are fortunate to have a village school where spontaneous joy and an appreciation for the natural world are a part of a child's education.