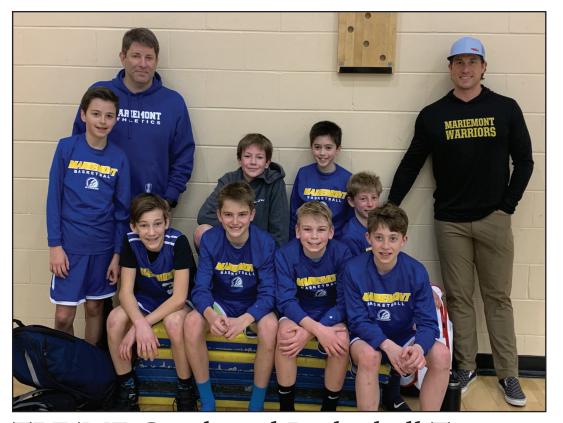

## TPE/ME Combined Basketball Teams

The 6th grade boys basektball players from Terrace Park Rec and Marimeont Rec combined this year for four seperate basketball teams. According to Terrace Park Rec Commission Co-Commissioner, Adam Mertain, "Its been a great experience and have received positive feedback from both communities. We are looking to merge teams for both boys and girls for 6th grade next year."